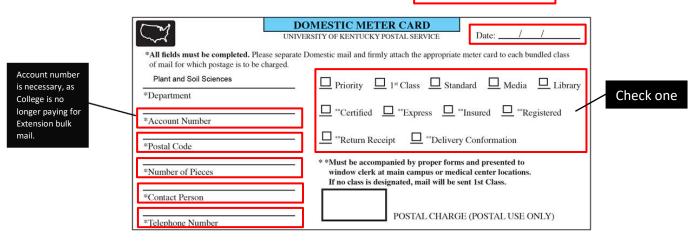

## For Normal Mailing Purposes (1-2 envelopes):

Required information

|                                                                                                                                                                             | MESTIC METER CARD SITY OF KENTUCKY POSTAL SERVICE  Date: //                                                                                                                    |           |
|-----------------------------------------------------------------------------------------------------------------------------------------------------------------------------|--------------------------------------------------------------------------------------------------------------------------------------------------------------------------------|-----------|
| *All fields must be completed. Please separate Domestic mail and firmly attach the appropriate meter card to each bundled class of mail for which postage is to be charged. |                                                                                                                                                                                |           |
| Plant and Soil Sciences                                                                                                                                                     | ☐ Priority ☐ 1st Class ☐ Standard ☐ Media ☐ Library                                                                                                                            |           |
| *Department<br>1012501560 3084                                                                                                                                              | ☐ "Certified ☐ "Express ☐ "Insured ☐ "Registered                                                                                                                               | Check one |
| *Account Number<br>40546                                                                                                                                                    | □ "Return Receipt □ "Delivery Conformation                                                                                                                                     |           |
| *Postal Code                                                                                                                                                                | E Return Receipt Denvery Conformation                                                                                                                                          |           |
| *Number of Pieces                                                                                                                                                           | * *Must be accompanied by proper forms and presented to<br>window clerk at main campus or medical center locations.<br>If no class is designated, mail will be sent 1st Class. |           |
| *Contact Person  *Telephone Number                                                                                                                                          | POSTAL CHARGE (POSTAL USE ONLY)                                                                                                                                                |           |